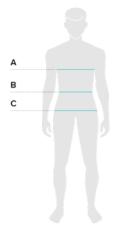

## A Chest

Put one end of the tape measure on the fullest part of the chest and bring the tape around the back (under the armpits, over the shoulder blades) to where you started.

## **B** Waist

Place the tape on the narrowest part of the waist and measure around.

## C Hips

Put the beginning of the tape measure on one hip and bring the tape across the fullest part of the hips back to where you started measuring.

| SIZE | CHEST                      | WAIST                      | HIPS                       |
|------|----------------------------|----------------------------|----------------------------|
| 2XS  | <b>34</b> <sup>5/8</sup> " | 28 <sup>3/8</sup> "        | <b>35</b> <sup>3/8</sup> " |
| XS   | 36 <sup>1/4</sup> "        | <b>29</b> <sup>7/8</sup> " | 37"                        |
| S    | <b>37</b> <sup>3/4</sup> " | <b>31</b> <sup>1/2</sup> " | <b>38</b> <sup>3/8</sup> " |
| Μ    | <b>39</b> <sup>3/8</sup> " | <b>33</b> <sup>1/8</sup> " | <b>40</b> <sup>1/8</sup> " |
| L    | <b>42</b> <sup>1/2</sup> " | 36 <sup>1/4</sup> "        | <b>43</b> <sup>1/4</sup> " |
| XL   | <b>45</b> <sup>5/8</sup> " | <b>39</b> <sup>3/8</sup> " | <b>46</b> <sup>1/2</sup> " |
| 2XL  | <b>48</b> <sup>7/8</sup> " | <b>42</b> <sup>1/2</sup> " | <b>49</b> <sup>5/8</sup> " |
| 3XL  | 52"                        | <b>45</b> <sup>5/8</sup> " | <b>52</b> <sup>3/4</sup> " |
| 4XL  | 55 <sup>1/8</sup> "        | <b>48</b> <sup>7/8</sup> " | <b>55</b> <sup>7/8</sup> " |
| 5XL  | 58 <sup>1/4</sup> "        | 52"                        | 59"                        |
| 6XL  | 61 <sup>3/8</sup> "        | 55 <sup>1/8</sup> "        | 62 <sup>1/4</sup> "        |